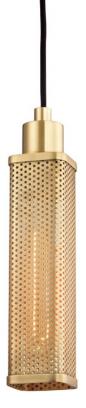

# GIBBS 7033-AGB

A long exposed-filament bulb suffuses its warm glow through a perforated metal shade in our Gibbs family. The smooth edges of its soft square shape and the fine quality of its finish breathe a human warmth into a fixture with a Machine Age aesthetic.