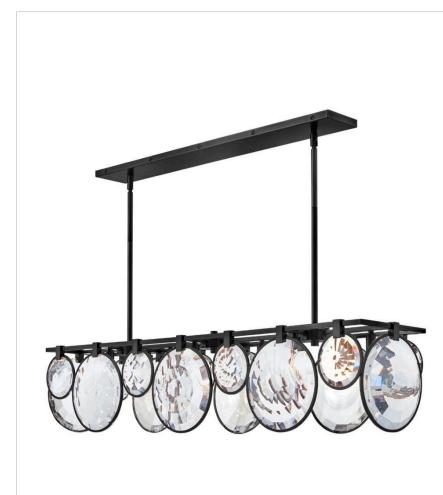

## NALA

FR31266BLK

EIGHT LIGHT LINEAR

Nala is striking from any angle with a traditional silhouette and elegant eye-catching details. Multifaceted, optic-crystal lenses surround the circular frame and attach with cast clips in Heritage Brass and Black finishes.

| DETAILS   |               |
|-----------|---------------|
| FINISH:   | Black*        |
| MATERIAL: | Steel         |
| GLASS:    | Optic Crystal |

| DIMENSIONS |       |
|------------|-------|
| WIDTH:     | 49.8" |
| HEIGHT:    | 10.8" |
| DEPTH:     | 11.5  |
| WEIGHT:    | 56lb  |