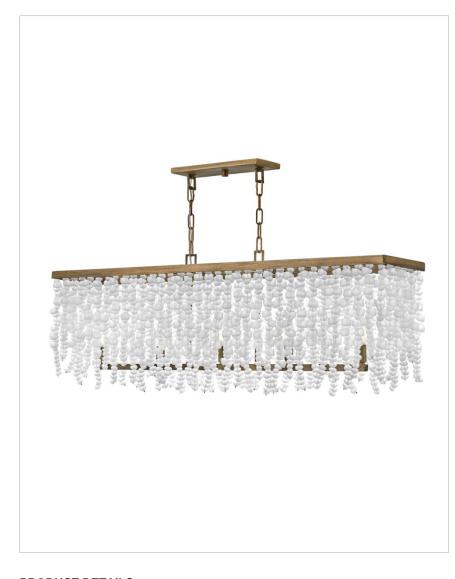

## **FR30208BNG**

## FIVE LIGHT LINEAR

Dune's bohemian chic design showcases strands of soft white sea glass combined with a Burnished Gold finish. The designs blend a sophisticated silhouette with organic elements inspired by sun and surf. Dune infuses any space with a timeless, mesmerizing elegance.

| DETAILS   |                |
|-----------|----------------|
| FINISH:   | Burnished Gold |
| MATERIAL: | Steel          |
| GLASS:    | Sea Glass      |

| DIMENSIONS     |           |
|----------------|-----------|
| WIDTH:         | 48"       |
| HEIGHT:        | 17"       |
| DEPTH:         | 8.5"      |
| WEIGHT:        | 52.8 lbs. |
| TOP TO OUTLET: | 0"        |