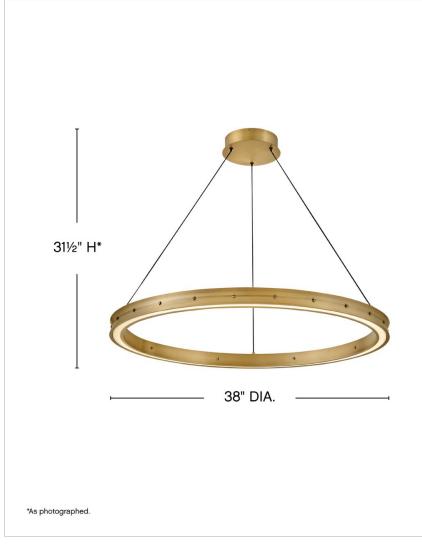

## LARGE CHANDELIER

Elegant in its minimalism, Althea is simply adorned, accented by decorative screws in a matching Lacquered Brass or Satin Black finish. An etched diffuser softly diffuses light from the top and bottom, filling your entire space with warm illumination.

| DIMENSIONS |        |
|------------|--------|
| WIDTH:     | 38"    |
| HEIGHT:    | 31.5"  |
| WEIGHT:    | 16.4lb |

| LIGHT SOURCE                 |                                |
|------------------------------|--------------------------------|
| LIGHT SOURCE:                | Integrated LED                 |
| LED NAME:                    | EB230K90312481                 |
| WATTAGE:                     | 114w LED *Included             |
| VOLTAGE:                     | 120v/277v                      |
| COLOR TEMP:                  | 2900                           |
| LUMENS:                      | 4600                           |
| INCANDESCENT<br>EQUIVALENCY: | 4 x 100w                       |
| DIMMABLE:                    | YES, CL TYPE DIMMER<br>(SSL7A) |