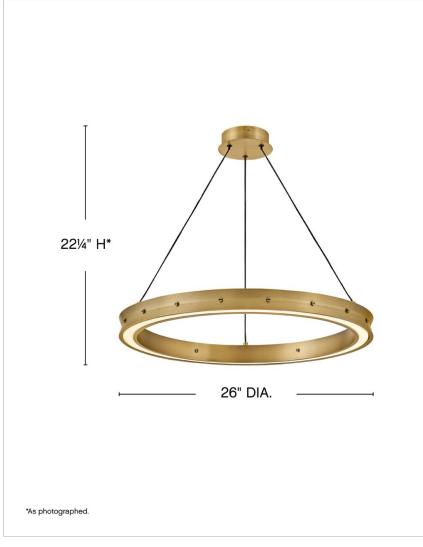

| DIMENSIONS |       |
|------------|-------|
| WIDTH:     | 26"   |
| HEIGHT:    | 22.3" |
| WEIGHT:    | 11lb  |

| LIGHT SOURCE                 |                                |
|------------------------------|--------------------------------|
| LIGHT SOURCE:                | Integrated LED                 |
| LED NAME:                    | EB230K90314481                 |
| VOLTAGE:                     | 120v/277v                      |
| COLOR TEMP:                  | 2900                           |
| LUMENS:                      | 2300                           |
| INCANDESCENT<br>EQUIVALENCY: | 2 x 100w                       |
| DIMMABLE:                    | YES, CL TYPE DIMMER<br>(SSL7A) |

| MOUNTING    |            |
|-------------|------------|
| CANOPY:     | 5.25" Dia. |
| LEAD WIRE:  | 1 X 120"   |
| MAX HEIGHT: | 99.5       |

| SHIPPING       |      |
|----------------|------|
| CARTON LENGTH: | 30.3 |
| CARTON WIDTH:  | 30.3 |
| CARTON HEIGHT: | 6    |
| CARTON WEIGHT: | 16   |