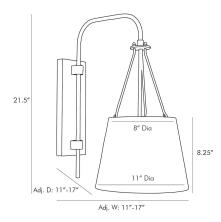

# FRANKLIN SCONCE

Classic style meets modern ingenuity with the Franklin. A steel chandelier-style hanging detail in an antique brass finish suspends a white linen shade delivering traditional elegance to a room. Extending from a bronze-finished plate is an archedarm that swings making this an ideal lighting design for a bedside or reading nook.

#### DIMENSIONS

Center Of Mount From Btm Backplate Mount 10 IN H: 13 IN, W: 4.5 IN, D: 1 IN H: 12.5 IN, W: 4 IN

Antique Brass, Bronze, White

Linen, Steel

false