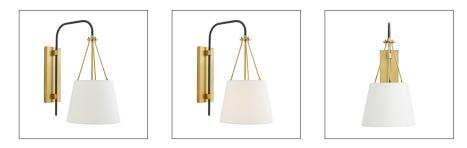

# FRANKLIN SCONCE

Classic style meets modern ingenuity with the Franklin. A steel chandelier-style hanging detail in an antique brass finish suspends a white linen shade delivering traditional elegance to a room. Extending from a bronze-finished plate is an archedarm that swings making this an ideal lighting design for a bedside or reading nook.