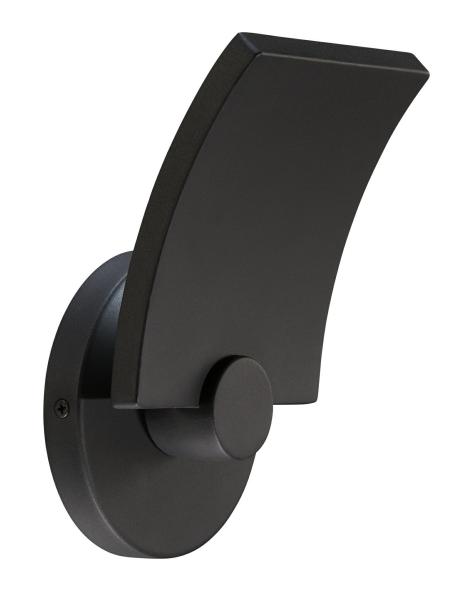

Item #

P1234-066-L

Product Family Name: **Flipout** 

Category: WALL SCONCE

Certification 4009158

Notes:

Patents:

UPC Code:

844349016755

Finish:

Black Category Type:

Wall Lamp

Image File Name: P1234-066-L.jpg

5

No

Height