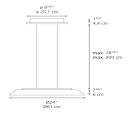

|
| Power consumption                  | 30W                              |
| Led type                           | 4X25.2W Array*                   |
| CCT (Correlated Color Temperature) | 2700K                            |
| CRI (Color Rendering Index)        | >90                              |
| Life expectancy                    | 50000Hrs                         |
| Control type                       | Dimmable 2-Wire / Dimmable 0-10V |
| Input Voltage                      | 120-277V                         |
| Driver                             | EFORE - 1 x RCL030-0700B         |

#### Features & Accessories =

- Colored frame only visible from the side of the fixture
- Driver is compatible to both 2-wire dimming and 0-10V dimming options

#### Dimensions ==



# Packaging =

1 Box

1 x 27-5/8" x 27-5/8" x 10-5/16" / 18.21 lbs - 70 cm x 70 cm x 26 cm / 8.26 kg

### Light distribution

Direct

# Luminaire weight —

12.08 lbs / 5.48 kg

Warranty =