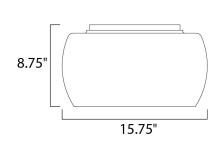

Job Name:\_







## PRODUCT DESCRIPTION

Bring a touch of contemporary style to any design space with the Sense Collection. The external mirrored glass enveloping a sphere of xenon emanates the heart and soul of the space it inhabits. With an added touch of elegance, the clean simple orb frame falls graciously from the ceiling on a gently swirling lifeline.



# **MEASUREMENTS**

DIMENSION : 15.75" W x 8.75" H

HANGING WEIGHT : 9.26 lb

#### LAMPING

INPUT VOLTAGE : 120V

**LUMENS** : 2,500 Rated

**BULB** : 5 x 40W Xenon G9, 200W Total

BULB INCLUDED : (Included) DIMMABLE : Yes COLOR\_TEMP : 2900K

#### **FINISHES OPTION**



Polished Chrome

### **GLASS**

Mirror Chrome 81

#### MATERIAL

Steel

# **RATINGS**

cETLus Dry Location



## ADDITIONAL

RATED LIFE 2000 Hours OPERATING TEMPERATURE: -20°C (-4°F), 40°C (104°F)

Always consult a qualified electrician before installing any lighting product.



## WESTERN DISTRIBUTION CENTER (HEADQUARTER)

253 NORTH VINELAND AVE I CITY OF INDUSTRY, CA 91746

### **EASTERN DISTRIBUTION CENTER**

4200 SHIRLEY DR. I ATLANTA, GA 30336

P. 626.956.4200 | F. 626.956.4225 | et2online.com