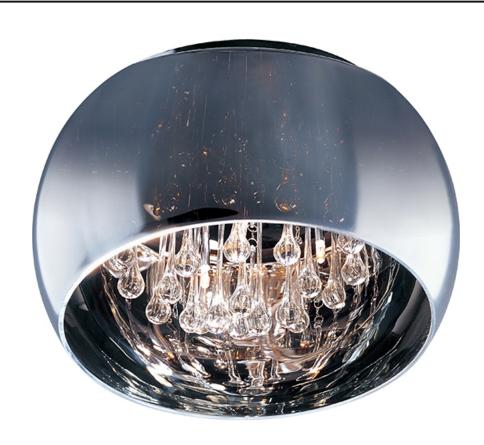

## PRODUCT DESCRIPTION

Bring a touch of contemporary style to any design space with the Sense Collection. The external mirrored glass enveloping a sphere of xenon emanates the heart and soul of the space it inhabits. With an added touch of elegance, the clean simple orb frame falls graciously from the ceiling on a gently swirling lifeline.

### **GLASS**

Mirror Chrome 81