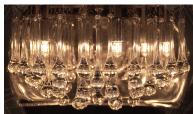

## PRODUCT DESCRIPTION

Bring a touch of contemporary style to any design space with the Sense Collection. The external mirrored glass enveloping a sphere of xenon emanates the heart and soul of the space it inhabits. With an added touch of elegance, the clean simple orb frame falls graciously from the ceiling on a gently swirling lifeline.

#### LAMPING

INPUT VOLTAGE : 120V

**LUMENS** : 2,500 Rated

**BULB** : 5 x 40W Xenon G9, 200W Total

BULB INCLUDED : (Included) DIMMABLE : Yes COLOR\_TEMP : 2900K