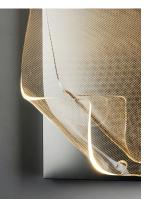

## **PRODUCT DESCRIPTION**

An airy arrangement of abstract forms, the Rinkle pendants feature sheets of transparent acrylic shaped by hand. The light guided acrylic captures the glow of energy efficient LEDs recessed within strips of shining stainless steel, obscuring the source of illumination. Delicately suspended by a series of thin wires, the pendants appear to be floating in an adjustable configuration of weightless light sculpture.

## **GLASS**

Patterned Acrylic 133

### MATERIAL

Stainless Steel, Acrylic