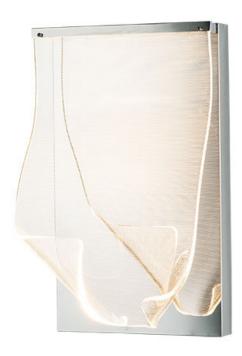

## **PRODUCT DESCRIPTION**

An airy arrangement of abstract forms, the Rinkle pendants feature sheets of transparent acrylic shaped by hand. The light guided acrylic captures the glow of energy efficient LEDs recessed within strips of shining stainless steel, obscuring the source of illumination. Delicately suspended by a series of thin wires, the pendants appear to be floating in an adjustable configuration of weightless light sculpture.

### **FINISHES OPTION**

Polished Chrome

## **GLASS**

Patterned Acrylic 133

### MATERIAL

Stainless Steel, Acrylic