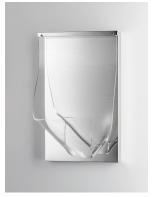

## **PRODUCT DESCRIPTION**

An airy arrangement of abstract forms, the Rinkle pendants feature sheets of transparent acrylic shaped by hand. The light guided acrylic captures the glow of energy efficient LEDs recessed within strips of shining stainless steel, obscuring the source of illumination. Delicately suspended by a series of thin wires, the pendants appear to be floating in an adjustable configuration of weightless light sculpture.

### **FINISHES OPTION**

Polished Chrome