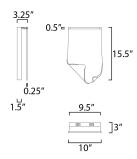

# **MEASUREMENTS**

DIMENSION : 10" W x 15.5" H x 3.25" Ext

MAX OAH : 9.5" W x 15.5" H

HANGING WEIGHT : 5.06 lb

LAMPING

INPUT VOLTAGE : 120V

**LUMENS** : 336 Rated (230 Del.)

**BULB** : 1 x 4.2W LED PCB Integrated , 4W Total