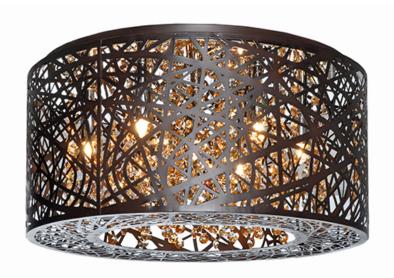

## PRODUCT DESCRIPTION

Legendary meets contemporary with the Inca Collection. Reminiscent of the mythical tales of Incan treasures, the fixtures offer brilliantly shining crystal enclosed within a precision laser-cut sheath that cannot be duplicated. The glow of the light from within casts a beautifully radiant shine that adorns the outer permeable layer.

# **MEASUREMENTS**

DIMENSION : 15.75" W x 8.75" H

HANGING WEIGHT : 8 lb

LAMPING

INPUT VOLTAGE : 120V

LUMENS : 3,850 Rated

: 7 x 2.9W LED G9 , 20W Total BULB

BULB INCLUDED : (Included)

# **FINISHES OPTION**

Polished Chrome

# GLASS

Cognac 94

#### MATERIAL

Stainless Steel, Steel