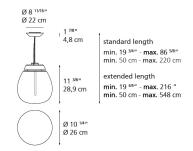

| 16W                           |
| Led type                           | 14W C.O.B.*                   |
| CCT (Correlated Color Temperature) | 3000K                         |
| CRI (Color Rendering Index)        | >80                           |
| Life expectancy                    | 50000Hrs                      |
| Control type                       | Dimmable 2-Wire**             |
| Input Voltage                      | 120-277V                      |
| Driver                             | HATCH - 1 x XTC32-0700P-UNV-I |

<sup>\*\*</sup>Reverse or forward phase (120v only)

#### Features & Accessories

- Diffuser allows for reflection of light without glaring and without losing efficiency
- Light pipe guides light to the diffuser
- Extended cable length

## Dimensions =



## Packaging =

1 Box

1 x 13-5/16" x 13-5/16" x 19-3/16" / 11.24 lbs - 33.5 cm x 33.5 cm x 48.5 cm / 5.1 kg

# Light distribution =

Direct



Red = Max Cd. Through Vertical plane
Blue = Max Cd. Through Horizontal plane

Luminaire weight =

Warranty =

8.38 lbs / 3.8 kg

5 year limited warranty