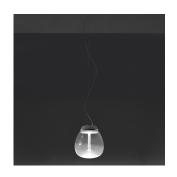

## Colors & Finishes =

Clear & Frosted (Diffuser)

White (Body & Canopy)

## Materials =

- Base in die-cast aluminum
- Diffuser in handblown glass clear towards the top and frosted at the bottom
- Light pipe in low absorption coefficient methacrylate
- Plate within diffuser in aluminum

#### Features & Accessories

- Diffuser allows for reflection of light without glaring and without losing efficiency
- Light pipe guides light to the diffuser
- Extended cable length