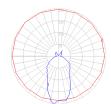

# Light distribution =

Direct

Red = Max Cd. Through Vertical plane
Blue = Max Cd. Through Horizontal plane

Luminaire weight =

Warranty =

8.38 lbs / 3.8 kg

5 year limited warranty