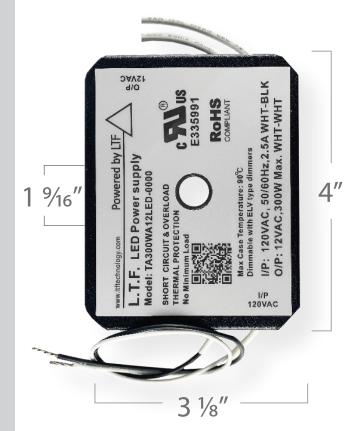

## 300W No-Load Transformer

## SPECIFICATIONS & TECHNICAL DATA

The EmeryAllen 300W No-Load Transformer works with both halogen and LED AC loads. This transformer is dimmable and available with special dimming features.

| Model            | EA-300W-EPS-LED |
|------------------|-----------------|
| Max Wattage      | 300W            |
| Input Voltage    | 120V AC         |
| Output Voltage   | 12V AC          |
| Power Factor     | >98%            |
| Protection       | Input / Output  |
| Max Temperature  | 90° C           |
| UL Rating        | Damp Location   |
| Class Type       | Class 2         |
| IP Rating        | IP 60           |
| Load Type        | AC LED Bulbs    |
| Standard Dimming | ELV Dimming     |
| Warranty         | 3 years*        |

## **Features:**

- No-Load Transformer
- Auo-Reset, short circuit, overload and themral protection
- Soft Start
- Low profile compact design which will fit most enclosures
- UL recognized/listed Class 2 power supply which meets UL 2108 requirements
- Isolated output power per NEC and UL safety requirements