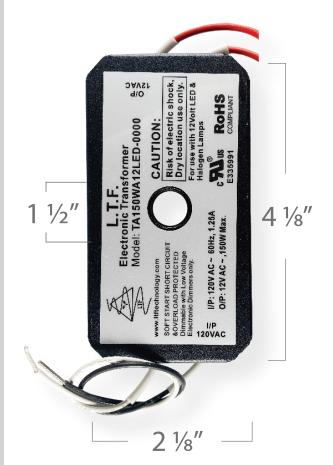

## SPECIFICATIONS & TECHNICAL DATA

The EmeryAllen 150W No-Load Transformer works with both halogen and LED AC loads. This transformer is dimmable and available with special dimming features.

| Model            | EA-150W-EPS-LED |
|------------------|-----------------|
| Max Wattage      | 150W            |
| Input Voltage    | 120V AC         |
| Output Voltage   | 12V AC          |
| Power Factor     | >98%            |
| Protection       | Input / Output  |
| Max Temperature  | 90° C           |
| UL Rating        | Damp Location   |
| Class Type       | Class 2         |
| IP Rating        | IP 60           |
| Load Type        | AC LED Bulbs    |
| Standard Dimming | ELV Dimming     |
| Warranty         | 3 years*        |