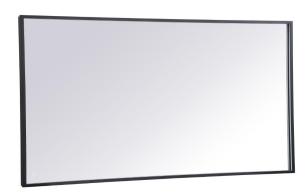

## **Pier COLLECTION**

Pier 36in x 60in Hardwired LED mirror and color changing temperature 3000K/4200K/6400K

Item No: MRE63660BK (Black)

Item No: MRE63660BR (Brass)

Available Finishes

## **Dimensions**

| length         | 60   |  |
|----------------|------|--|
| width          | 1.7  |  |
| height         | 36   |  |
| product weight | 48.4 |  |

**Specifications** 

| Specifications                 |                         |
|--------------------------------|-------------------------|
| Finish                         | 2 Finishes              |
| mount type                     | wall mounted            |
| shape                          | rectangle               |
| orientation                    | horizontal and vertical |
| framed                         | yes                     |
| frame material details         | aluminum                |
| power source                   | hardwired               |
| lighted                        | yes                     |
| bulb type                      | led                     |
| magnifying                     | no                      |
| lumens                         | 580                     |
| color temperature              | 3000K/4200K/6400K       |
| dimmable                       | yes                     |
| defogger                       | no                      |
| storage included               | no                      |
| installation hardware included | no                      |
| Warranty                       | 1 Year Limited          |
| Shipment Type                  | Small Parcel            |
|                                |                         |