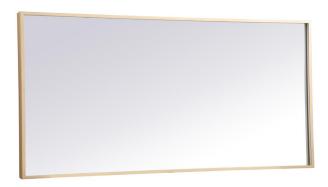

## **Pier COLLECTION**

Pier 36in x 60in Hardwired LED mirror and color changing temperature 3000K/4200K/6400K

Item No: MRE63660BK (Black)

Item No: MRE63660BR (Brass)

Available Finishes

## **Dimensions**

| length         | 60   |  |
|----------------|------|--|
| width          | 1.7  |  |
| height         | 36   |  |
| product weight | 48.4 |  |

**Specifications** 

| Specifications                 |                         |
|--------------------------------|-------------------------|
| Finish                         | 2 Finishes              |
| mount type                     | wall mounted            |
| shape                          | rectangle               |
| orientation                    | horizontal and vertical |
| framed                         | yes                     |
| frame material details         | aluminum                |
| power source                   | hardwired               |
| lighted                        | yes                     |
| bulb type                      | led                     |
| magnifying                     | no                      |
| lumens                         | 580                     |
| color temperature              | 3000K/4200K/6400K       |
| dimmable                       | yes                     |
| defogger                       | no                      |
| storage included               | no                      |
| installation hardware included | no                      |
| Warranty                       | 1 Year Limited          |
| Shipment Type                  | Small Parcel            |
|                                |                         |