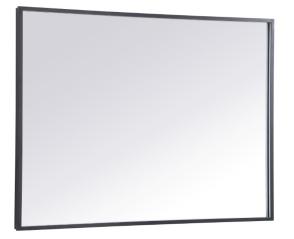

## **Pier COLLECTION**

Pier 36in x 48in Hardwired LED mirror and color changing temperature 3000K/4200K/6400K

Item No: MRE63648BK (Black)

Dimensionslength48width1.7height36product weight40.04

## Specifications

| specifications                 |                         |
|--------------------------------|-------------------------|
| Finish                         | 2 Finishes              |
| mount type                     | wall mounted            |
| shape                          | rectangle               |
| orientation                    | horizontal and vertical |
| framed                         | yes                     |
| frame material details         | aluminum                |
| power source                   | hardwired               |
| lighted                        | yes                     |
| bulb type                      | led                     |
| magnifying                     | no                      |
| lumens                         | 560                     |
| color temperature              | 3000K/4200K/6400K       |
| dimmable                       | yes                     |
| defogger                       | no                      |
| storage included               | no                      |
| installation hardware included | no                      |
| Warranty                       | 1 Year Limited          |
| Shipment Type                  | Small Parcel            |
|                                |                         |