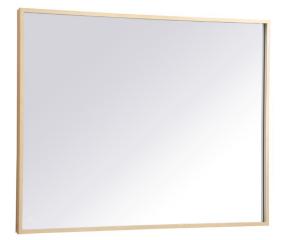

## **PRODUCT SPECIFICATION SHEET**

## **Pier COLLECTION**

Pier 36in x 48in Hardwired LED mirror and color changing temperature 3000K/4200K/6400K



Item No: MRE63648BK (Black)



Dimensionslength48width1.7height36product weight40.04

## Specifications

| specifications                 |                         |
|--------------------------------|-------------------------|
| Finish                         | 2 Finishes              |
| mount type                     | wall mounted            |
| shape                          | rectangle               |
| orientation                    | horizontal and vertical |
| framed                         | yes                     |
| frame material details         | aluminum                |
| power source                   | hardwired               |
| lighted                        | yes                     |
| bulb type                      | led                     |
| magnifying                     | no