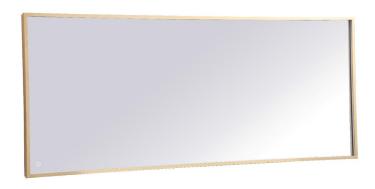

## PRODUCT SPECIFICATION SHEET

## **Pier COLLECTION**

Pier 30in x 72in Hardwired LED mirror and color changing temperature 3000K/4200K/6400K



Item No: MRE63072BK (Black)



**Dimensions** 

| length         | 72    |  |
|----------------|-------|--|
| width          | 1.7   |  |
| height         | 30    |  |
| product weight | 47.74 |  |

**Specifications** 

| specifications                 |                         |
|--------------------------------|-------------------------|
| Finish                         | 2 Finishes              |
| mount type                     | wall mounted            |
| shape                          | rectangle               |
| orientation                    | horizontal and vertical |
| framed                         | yes                     |
| frame material details         | aluminum                |
| power source                   | hardwired               |
| lighted                        | yes                     |