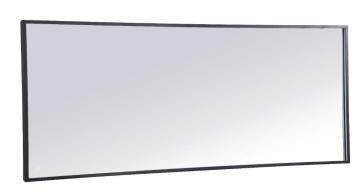

## **Pier COLLECTION**

Pier 30in x 72in Hardwired LED mirror and color changing temperature 3000K/4200K/6400K

Item No: MRE63072BK (Black)

**Dimensions** 

| length         | 72    |  |
|----------------|-------|--|
| width          | 1.7   |  |
| height         | 30    |  |
| product weight | 47.74 |  |

**Specifications** 

| specifications                 |                         |
|--------------------------------|-------------------------|
| Finish                         | 2 Finishes              |
| mount type                     | wall mounted            |
| shape                          | rectangle               |
| orientation                    | horizontal and vertical |
| framed                         | yes                     |
| frame material details         | aluminum                |
| power source                   | hardwired               |
| lighted                        | yes                     |
| bulb type                      | led                     |
| magnifying                     | no                      |
| lumens                         | 610                     |
| color temperature              | 3000K/4200K/6400K       |
| dimmable                       | yes                     |
| defogger                       | no                      |
| storage included               | no                      |
| installation hardware included | no                      |
| Warranty                       | 1 Year Limited          |
| Shipment Type                  | Small Parcel            |
|                                |                         |