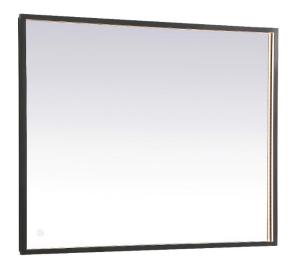

## **Pier COLLECTION**

Pier 30in x 40in Hardwired LED mirror and color changing temperature 3000K/4200K/6400K

Item No: MRE63040BK (Black)

Item No: MRE63040BR (Brass)

**Available Finishes**