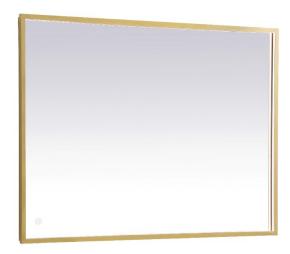

## **Pier COLLECTION**

Pier 30in x 40in Hardwired LED mirror and color changing temperature 3000K/4200K/6400K

Item No: MRE63040BK (Black)

Item No: MRE63040BR (Brass)

**Available Finishes**