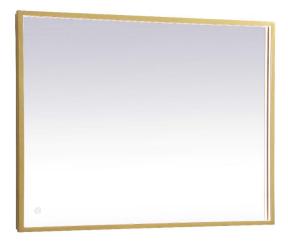

## **Pier COLLECTION**

Pier 27in x 40in Hardwired LED mirror and color changing temperature 3000K/4200K/6400K

Item No: MRE62740BK (Black)

Item No: MRE62740BR

(Brass)

**Available Finishes** 