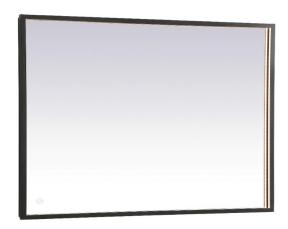

## **Pier COLLECTION**

Pier 27in x 40in Hardwired LED mirror and color changing temperature 3000K/4200K/6400K

Item No: MRE62740BK (Black)

Item No: MRE62740BR

(Brass)

**Available Finishes** 