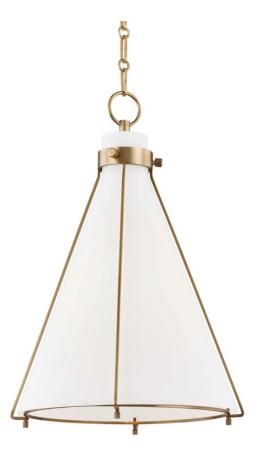

ELDRIDGE 7316-AGB

Eldridge is a minimalist cage pendant with maximum style. Light pours through the glass shade and allows the lamp socket within to shine. Available in a conical and a dome shape with Aged Brass, Old Bronze or Polished Nickel finishes, these pendants suspend from gorgeously detailed hook and loop chains.

### DIMENSIONS

Height 22.00" Width/Diameter 15.50" Minimum Height 25.00" Maximum Height 76.00" Canopy/Backplate 5.50" Hanging Type Weight 14.00lb

## GLASS/SHADES

Material Glass Attachment Color Opal