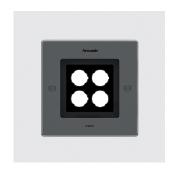

# T4064WFLW08

## Collection ===

Outdoor

# Materials =

- Body in aluminum
- Frame in stainless steel
- Black silkscreened tempered glass
- Swing arms to fasten to ceiling in steel

#### Features & Accessories =

- Fastened to ceiling by swing arms
- Adjustable range: tilt +/-15°
- Integrated electronic driver
- Circuit operation assured in case of damage to one or several LEDs
- Standard non dimmable