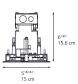

|
| Led type                           | 7W ARRAY                   |
| CCT (Correlated Color Temperature) | 3000K                      |
| CRI (Color Rendering Index)        | >80                        |
| Life expectancy                    | 50000Hrs                   |
| Control type                       | On/Off                     |
| Input Voltage                      | 120V                       |
| Driver                             | TCI - 1 x DC-12W-350MA-BMU |
| BUG Rating                         | B1-U0-G0                   |

#### Features & Accessories =

- Fastened to ceiling by swing arms
- Adjustable range: tilt +/-15°
- Integrated electronic driver
- Circuit operation assured in case of damage to one or several LEDs
- Standard non dimmable

## Dimensions ==



# Packaging =

1 Box

1 x 11-11/16" x 9-15/16" x 8-3/4" / 3.97 lbs - 29.5 cm x 25 cm x 22 cm / 1.8 kg

# Light distribution

Direct



Red = Max Cd. Through Vertical plane
Blue = Max Cd. Through Horizontal plane

# Luminaire weight —

2.98 lbs / 1.35 kg

# Warranty -

5 year limited warranty