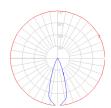

# Light distribution

Direct

Red = Max Cd. Through Vertical plane
Blue = Max Cd. Through Horizontal plane