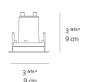

|
| CRI (Color Rendering Index)        | >80                                   |
| Life expectancy                    | 50000Hrs                              |
| Control type                       | On/Off                                |
| Input Voltage                      | 24VDC                                 |
| Driver                             | Remote power supply (sold separately) |
| BUG Rating                         | B0-U0-G0                              |

#### Features & Accessories =

- Fastened to ceiling by swing arms
- Adjustable range: tilt +/-8°
- Standard non dimmable
- 24V DC supply required (remote driver sold separately)
- Transformer 40W 24Vdc (TE00-00037)
- Transformer 40W 24Vdc (TE00-00037)

### Dimensions ==

Packaging =

Boxes



# Light distribution —

Direct



Red = Max Cd. Through Vertical plane
Blue = Max Cd. Through Horizontal plane

Luminaire weight

N/A

Warranty

5 year limited warranty