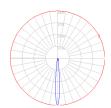

# Light distribution —

Direct

Red = Max Cd. Through Vertical plane
Blue = Max Cd. Through Horizontal plane

Luminaire weight

N/A

Warranty

5 year limited warranty