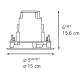

| 7W ARRAY                   |  |
| CCT (Correlated Color Temperature) | 4000K                      |  |
| CRI (Color Rendering Index)        | >80                        |  |
| Life expectancy                    | 50000Hrs                   |  |
| Control type                       | On/Off                     |  |
| Input Voltage                      | 120V                       |  |
| Driver                             | TCI - 1 x DC-12W-350MA-BMU |  |
| BUG Rating                         | B0-U0-G0                   |  |

#### Features & Accessories =

- Fastened to ceiling by swing arms
- Adjustable range: tilt +/-15°
- Integrated electronic driver
- Circuit operation assured in case of damage to one or several LEDs
- Standard non dimmable

#### Dimensions -



## Packaging =

1 x 11-11/16" x 9-15/16" x 8-3/4" / 3.86 lbs - 29.5 cm x 25 cm x 22 cm / 1.75 kg

## Light distribution

Direct



Red = Max Cd. Through Vertical plane Blue = Max Cd. Through Horizontal plane Luminaire weight -

2.87 lbs / 1.3 kg

Warranty -

5 year limited warranty