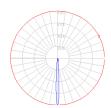

## Light distribution

Direct

Red = Max Cd. Through Vertical plane Blue = Max Cd. Through Horizontal plane Luminaire weight -

2.87 lbs / 1.3 kg

Warranty -

5 year limited warranty