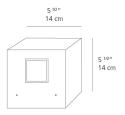

|
| Power consumption                  | 7W                         |
| Led type                           | 6.5W Array*                |
| CCT (Correlated Color Temperature) | 3000K                      |
| CRI (Color Rendering Index)        | >80                        |
| Life expectancy                    | 50000Hrs                   |
| Control type                       | On/Off                     |
| Input Voltage                      | 120V                       |
| Driver                             | TCI - 1 x DC-12W-700MA-BMU |
| BUG Rating                         | B0-U2-G0                   |

#### Features & Accessories =

- Electronic driver integrated
- Standard non dimmable
- For dimming options, please consult with your Artemide Sales Representative

#### Dimensions ==



# Light distribution —

Direct/Indirect



# Red = Max Cd. Through Vertical plane Blue = Max Cd. Through Horizontal plane

Packaging =

1 Box

1 x 8-3/8" x 8-3/8" x 8-3/4" / 6.42 lbs - 21 cm x 21 cm x 22 cm / 2.91 kg

# Luminaire weight —

5.69 lbs / 2.58 kg

Warranty —

5 year limited warranty