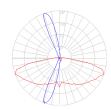

# Light distribution —

Direct/Indirect

# Red = Max Cd. Through Vertical plane Blue = Max Cd. Through Horizontal plane

Packaging =

1 Box

1 x 8-3/8" x 8-3/8" x 8-3/4" / 6.42 lbs - 21 cm x 21 cm x 22 cm / 2.91 kg