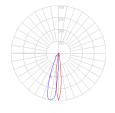

Light distribution

Direct

Red = Max Cd. Through Vertical plane Blue = Max Cd. Through Horizontal plane

Luminaire weight

Warranty 5 year limited warranty

We reserve the right to change specifications of our products. For the latest product information please visit www.artemide.net