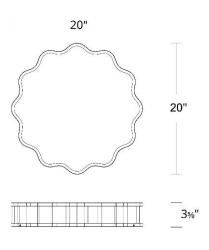

--------------|------|----------|------------|-------------------------|
| FM-67120 20" | <b>3000K</b> 90  | AB Aged Brass<br>BN Brushed Nickel | 40W  | 120-277V | 3600       | 2891                    |

Example: FM-67120-BN

For custom requests please contact customs@waclighting.com

### **DESCRIPTION**

A centerpiece or classic complement.

### **FEATURES**

• Driver concealed within the canopy

### **SPECIFICATIONS**

Color Temp:

3000K

Input:

120-277V,50/60Hz

CRI:

90

Dimming:

ELV: 100-10%, 100-5%, TRIAC: 100-5%

Rated Life:

50000 Hours

Mounting:

Can be mounted on ceiling or wall in all orientations

Standards:

ETL, cETL, Title 24 JA8 Compliant

Damp Location Listed

Construction:

Aluminum body, PC diffuser



### **FINISHES:**





Aged Brass Brus

Nicke

### LINE DRAWING:



FM-67120