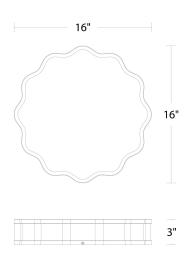

--------------------------|------|----------|------------|-------------------------|
| FM-67116 16" | <b>3000K</b> 90  | AB Aged Brass<br>BN Brushed Nickel | 30W  | 120/277V | 2674       | 1904                    |

Example: FM-67116-BN

For custom requests please contact customs@waclighting.com

### **DESCRIPTION**

A centerpiece or classic complement.

### **FEATURES**

- Driver concealed within the canopy
- 5 year warranty

### **SPECIFICATIONS**

3000K Color Temp:

120/277V,50/60Hz Input:

CRI:

ELV: 100-10% ,TRIAC: 100-10% Dimming:

50000 Hours Rated Life:

Mounting: Can be mounted on ceiling or wall in all orientations

ETL, cETL, Title 24 JA8 Compliant Standards:

Damp Location Listed

Aluminum body, PC diffuser Construction:



### **FINISHES:**



Aged Brass



### LINE DRAWING:





## Vaughan

## Flush Mount 3000K

| Fixture Type:   |  |
|-----------------|--|
| Catalog Number: |  |
| Project:        |  |
| Location:       |  |

| Model & Size | Color Temp & CRI | Finish                             | Watt | Voltage  | LED Lumens | <b>Delivered Lumens</b> |
|--------------|------------------|------------------------------------|------|----------|------------|-------------------------|
| FM-67120 20" | <b>3000K</b> 90  | AB Aged Brass<br>BN Brushed Nickel | 40W  | 120-277V | 3600       | 2891                    |

Example: FM-67120-BN

For custom requests please contact customs@waclighting.com

### **DESCRIPTION**

A centerpiece or classic complement.

### **FEATURES**

• Driver concealed within the canopy

### **SPECIFICATIONS**

Color Temp:

3000K

Input:

120-27