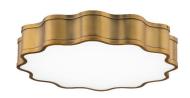

### **DESCRIPTION**

A centerpiece or classic complement.

### **FINISHES:**

Aged Brass