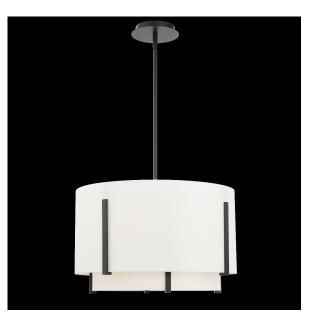

# DESCRIPTION

Double vision. Delivering visual elegance, two shades are better than one.

# FEATURES

- Downlight with 2 layer fabric shade and acrylic diffuser
- Three 12" and one 6" downrods included (additional downrods available)
- Spin-on round canopy with minimal hardware
- May be mounted on a sloped ceiling
- ACLED driverless technology
- 5 year warranty