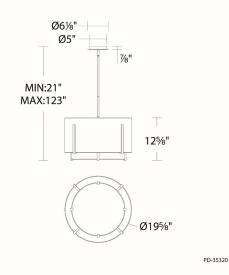

ownrods available)
- Spin-on round canopy with minimal hardware
- May be mounted on a sloped ceiling
- ACLED driverless technology
- 5 year warranty

#### SPECIFICATIONS

| Color Temp:   | 3000K                                  |
|---------------|----------------------------------------|
| Input:        | 120 VAC,50/60Hz                        |
| CRI:          | 90                                     |
| Dimming:      | ELV: 100-5%                            |
| Rated Life:   | 50000 Hours                            |
| Standards:    | ETL, cETL,Title 24 JA8 Compliant       |
|               | Dry Location Listed                    |
| Construction: | Metal body with fabric and PC diffuser |
|               |                                        |



### FINISHES:



### LINE DRAWING: