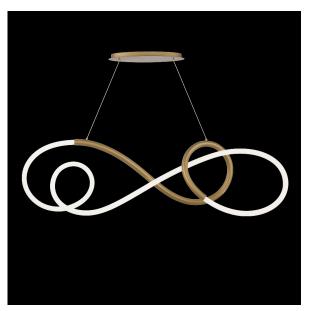

#### **DESCRIPTION**

Twisting in and around like a graceful knot, a play of light and shadow in an eternal flowing motion.

#### **FEATURES**

- Light source with etched acrylic tube exterior and silicone interior
- Low profile, adjustable powered aircraft cables for an ultra-clean look
- Oval canopy
- Driver concealed within the canopy
- 5 year warranty