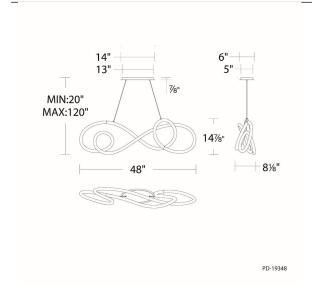

| 3243             |

Example: PD-19348-BK

For custom requests please contact customs@waclighting.com

#### **DESCRIPTION**

Twisting in and around like a graceful knot, a play of light and shadow in an eternal flowing motion.

#### **FEATURES**

- Light source with etched acrylic tube exterior and silicone interior
- Low profile, adjustable powered aircraft cables for an ultra-clean look
- Oval canopy
- Driver concealed within the canopy
- 5 year warranty

### **SPECIFICATIONS**

Color Temp: 3000K

**Input:** 120-277 VAC,50/60Hz

**CRI:** 90

**Dimming:** ELV: 100-10%, 0-10V: 100-5%, TRIAC: 100-10%

Rated Life: 54000 Hours

Standards: ETL, cETL,Title 24 JA8 Compliant

Damp Location Listed

Construction: Metal body with acrylic diffuser



#### **FINISHES:**



#### **LINE DRAWING:**