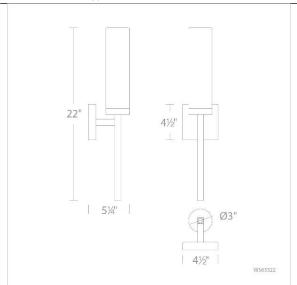

----|----------|-----------|------------|-------------------------|
| WS-63322 22" | 3000K      | BK Black | 20W       | 2135       | 1309                    |

Example: WS-63322-BK

For custom requests please contact customs@waclighting.com

#### DESCRIPTION

Rich tradition. A classic slender shape delivering elegant, focused downlight from the bottom of its slim finial.

## **FEATURES**

- · Ambiant and downlight with opal glass diffuser
- Driver concealed within the canopy
- 5 year warranty

#### **SPECIFICATIONS**

Color Temp: 3000K

Input: 120/277 VAC,50/60Hz

**CRI**: 90

Rated Life: 50000 Hours
Standards: ETL, cETL

Damp Location Listed

Construction: Metal body with glass diffuser

#### REPLACEMENT PARTS

RPL-GLA-63322 - Glass



### **FINISHES:**



Black

#### **LINE DRAWING:**