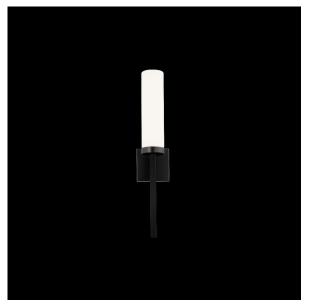

# **Saltaire**

## Wall Sconce 3000K

| Fixture Type:   |
|-----------------|
| Catalog Number: |
| Project:        |
| Location:       |

| Model & Size | Color Temp | Finish   | LED Watts | LED Lumens | <b>Delivered Lumens</b> |
|--------------|------------|----------|-----------|------------|-------------------------|
| WS-63322 22" | 3000K      | BK Black | 20W       | 2135       | 1309                    |

#### DESCRIPTION

Rich tradition. A classic slender shape delivering elegant, focused downlight from the bottom of its slim finial.

## **FEATURES**

- · Ambiant and downlight with opal glass diffuser
- Driver concealed within the canopy
- 5 year warranty