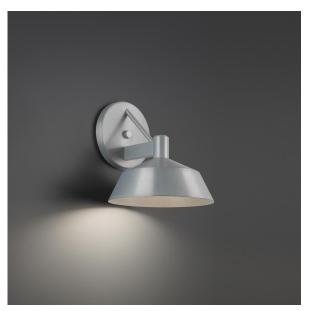

# **Rockport**

## Outdoor Wall Sconce 3000K

| Catalog Number: |  |
|-----------------|--|
| Project:        |  |
| Location:       |  |

Fixture Type:

| Model & Size  | Color Temp & CRI | Finish                          | Watt | LED Lumens | <b>Delivered Lumens</b> |
|---------------|------------------|---------------------------------|------|------------|-------------------------|
| WS-W77211 11" | <b>3000K</b> 90  | AL Brushed Aluminum<br>BK Black | 17W  | 1346       | 763                     |

## **FEATURES**

- Downlight illumination
- ACLED driverless technology
- 5 Year warranty

Construction: Aluminum body, etched acrylic diffuser