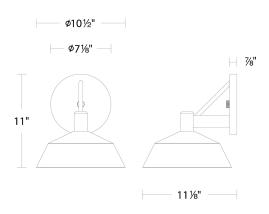

D Lumens | <b>Delivered Lumens</b> |
|---------------|------------------|---------------------------------|------|------------|-------------------------|
| WS-W77211 11" | <b>3000K</b> 90  | AL Brushed Aluminum<br>BK Black | 17W  | 1346       | 763                     |

Example: WS-W77211-BK

For custom requests please contact customs@waclighting.com

## **FEATURES**

- Downlight illumination
- ACLED driverless technology
- 5 Year warranty

#### **SPECIFICATIONS**

Color Temp: 3000K

**Input:** 120 VAC,50/60Hz

**CRI:** 90

**Dimming:** ELV: 100-10% ,TRIAC: 100-10%

Rated Life: 54000 Hours

Standards: ETL, cETL,IP65,Title 24 JA8-2019 Compliant

Wet Location Listed

Construction: Aluminum body, etched acrylic diffuser



#### **FINISHES:**





Brushed E Aluminum

Black

## LINE DRAWING:



WS-W77211