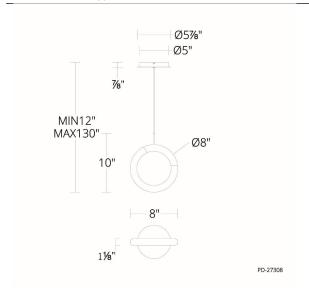

------------------|
| PD-27308 8"  | 3000K      | AB Aged Brass | 7W        | 285        | 226                     |

Example: PD-27308-AB

For custom requests please contact customs@waclighting.com

#### DESCRIPTION

An upscale, luminous circle of soothing illumination.

## **FEATURES**

- Bubble acrylic diffuser
- Low profile, adjustable powered aircraft cables for an ultra-clean look
- Spin-on round canopy with minimal hardware
- · May be mounted on a sloped ceiling
- Driver concealed within the canopy
- 5 year warranty

#### **SPECIFICATIONS**

Color Temp: 3000K

Input: 120/277 VAC,50/60Hz

CRI: 90
Dimming: ELV: %
Rated Life: 50000 Hours
Standards: ETL, cETL

Damp Location Listed

Construction: Metal body with acrylic diffuser



## **FINISHES:**



Aged Brass

#### **LINE DRAWING:**