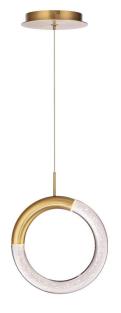

# **Ringlet**

#### DESCRIPTION

An upscale, luminous circle of soothing illumination.

## **FEATURES**

- Bubble acrylic diffuser
- Low profile, adjustable powered aircraft cables for an ultra-clean look
- Spin-on round canopy with minimal hardware
- · May be mounted on a sloped ceiling
- Driver concealed within the canopy
- 5 year warranty