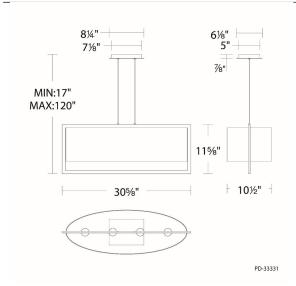

B Aged Brass<br>BK Black | 29W       | 1367       | 946              |

Example: PD-33331-BK

For custom requests please contact customs@waclighting.com

#### **DESCRIPTION**

An inside-out design. Sleek lines encase soft fabric and glowing light.

#### **FEATURES**

- Low profile, adjustable powered aircraft cables for an ultra-clean look
- Slide-on rectangular canopy with minimal hardware
- May be mounted on a sloped ceiling
- Driver concealed within the canopy
- 5 year warranty

## **SPECIFICATIONS**

Color Temp: 3000K

Input: 120/277 VAC,50/60Hz

**CRI:** 90

**Dimming:** ELV: 100-5% ,TRIAC: 100-10%

Rated Life: 50000 Hours

Standards: ETL, cETL,Title 24 JA8 Compliant

Dry Location Listed

**Construction:** Metal body with fabric diffuser



#### **FINISHES:**



## **LINE DRAWING:**