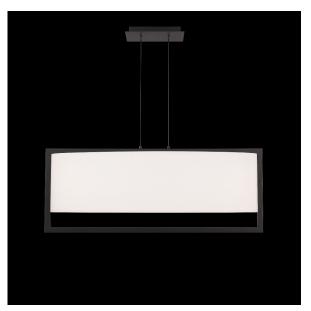

#### **DESCRIPTION**

An inside-out design. Sleek lines encase soft fabric and glowing light.

**Construction:** Metal body with fabric diffuser