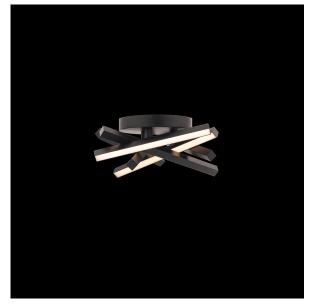

### Parallax

#### Flush Mount

Model & Size LED Watts **Color Temp** Finish **LED Lumens Delivered Lumens** FM-73116 16" Black 2700K ΒK 28W 2150 1264 BN Brushed Nickel 3000K 28W 2150 1352 3500K СН Chrome 28W 2150 1346

#### DESCRIPTION

Effortlessly deliberate. A ceiling mount or wall sconce of exaggerated proportions. Unparalleled.