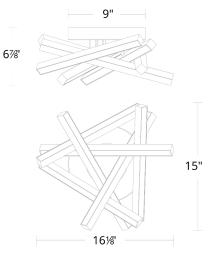

#### LINE DRAWING:

FM-73116

#### Flush Mount

Model & Size LED Watts **Color Temp** Finish **LED Lumens Delivered Lumens** FM-73116 16" Black 2700K ΒK 28W 2150 1264 BN Brushed Nickel 3000K 28W 2150 1352 3500K СН Chrome 28W 2150 1346