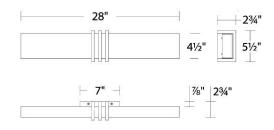

m 2700K/3000K/3500K
- ACLED driverless technology

## SPECIFICATIONS

| Color Temp:   | 3000K                                      |
|---------------|--------------------------------------------|
| Input:        | 120 VAC,50/60Hz                            |
| CRI:          | 90                                         |
| Dimming:      | ELV: 100-5% ,TRIAC: 100-5%                 |
| Rated Life:   | 60000 Hours                                |
| Mounting:     | Can be mounted on wall in all orientations |
| Standards:    | ETL, cETL,Title 24 JA8 Compliant           |
|               | Damp Location Listed                       |
| Construction: | Metal body with acrylic diffuser           |
|               |                                            |



## FINISHES:



## LINE DRAWING:



WS-75328