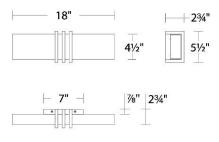

iverless technology

## SPECIFICATIONS

| Color Temp:   | 3000K                                      |  |
|---------------|--------------------------------------------|--|
| Input:        | 120 VAC,50/60Hz                            |  |
| CRI:          | 90                                         |  |
| Dimming:      | ELV: 100-5% ,TRIAC: 100-5%                 |  |
| Rated Life:   | 60000 Hours                                |  |
| Mounting:     | Can be mounted on wall in all orientations |  |
| Standards:    | ETL, cETL,Title 24 JA8 Compliant           |  |
|               | Damp Location Listed                       |  |
| Construction: | Metal body with acrylic diffuser           |  |
|               |                                            |  |



## FINISHES:



LINE DRAWING:



WS-75318

# WAC LIGHTING

# Minibar

# Bathroom Vanity & Sconce 3000K

Fixture Type:

Catalog Number:

Project:

Location:

| Model & Size | Color Temp | Finish                        | LED Watts | LED Lumens | Delivered Lumens |
|--------------|------------|-------------------------------|-----------|------------|------------------|
| WS-75328 28" | 3000K      | BK Black<br>BN Brushed Nickel | 24W       | 2550       | 1557             |

## Example: WS-75328-BN

For custom requests please contact customs@waclighting.com

## DESCRIPTION

Dissected design. A trio of bands encircling a luminous rectangular bar, accenting its style and flair.

#### FEATURES

- Frontlight with acrylic diffuser
- Built in color temperature adjustability. Switch from 2700K/3000K/3500K
- ACLED driverless techno