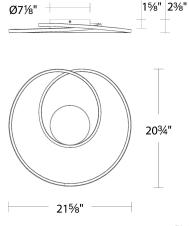

|
| BN    | Brushed Nickel |      |                   |                         |
| CH    | Chrome         |      |                   |                         |

Location:

Example: FM-43222-CH

For custom requests please contact customs@waclighting.com

Color Temp & CRI

3000K 90

#### FFATURES

- Driver concealed within the canopy
- 5 Year warranty

### **SPECIFICATIONS**

Color Temp: 3000K

**Input:** 120 VAC,50/60Hz

**CRI:** 90

**Dimming:** ELV: 100-10% ,TRIAC: 100-10%

Rated Life: 50000 Hours

Mounting: Can be mounted on ceiling or wall in all orientations

Standards: ETL, cETL, Title 24 JA8-2019 Compliant

Damp Location Listed

Construction: Aluminum body, silicone diffuser



#### **REPLACEMENT PARTS**

HDW-HY22-CE - Hardware Pack

#### **FINISHES:**



## LINE DRAWING:



FM-43222