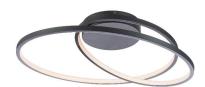

# Flush Mount 3000K

FM-43222 22"

| Fixture Type:   |
|-----------------|
| Catalog Number: |
| Project:        |

| inish |                | Watt | <b>LED Lumens</b> | <b>Delivered Lumens</b> |
|-------|----------------|------|-------------------|-------------------------|
| BK    | Black          | 41W  | 2300              | 1146                    |
| BN    | Brushed Nickel |      |                   |                         |
| CH    | Chrome         |      |                   |                         |