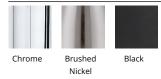

| 1146                    |
| BN    | Brushed Nickel |      |                   |                         |
| CH    | Chrome         |      |                   |                         |

Location:

Example: FM-43222-CH

For custom requests please contact customs@waclighting.com

Color Temp & CRI

3000K 90

#### FFATURES

- Driver concealed within the canopy
- 5 Year warranty

### **SPECIFICATIONS**

Color Temp: 3000K

**Input:** 120 VAC,50/60Hz

**CRI:** 90

**Dimming:** ELV: 100-10% ,TRIAC: 100-10%

Rated Life: 50000 Hours

Mounting: Can be mounted on ceiling or wall in all orientations

Standards: ETL, cETL, Title 24 JA8-2019 Compliant

Damp Location Listed

Construction: Aluminum body, silicone diffuser



#### **REPLACEMENT PARTS**

HDW-HY22-CE - Hardware Pack

#### **FINISHES:**



## LINE DRAWING:



FM-43222