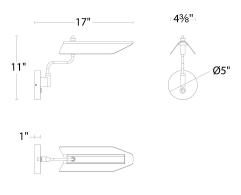

------------------------|-----------|------------|------------------|
| BL-69317 17" | 3000K      | <b>BK/AB</b> Black/Aged<br>Brass | 11W       | 832        | 486              |

Example: BL-69317-BK/AB

For custom requests please contact customs@waclighting.com

#### **DESCRIPTION**

Enveloping light. A modern, folded design with a bold exterior offering gracefully reflected light.

#### **FEATURES**

- On/off toggle switch on the canopy
- Light source offers 180 degree rotation
- Driver concealed within the canopy
- 5 year warranty

### **SPECIFICATIONS**

Color Temp: 3000K

Input: 120/277 VAC,50/60Hz

**CRI:** 90

Rated Life: 50000 Hours
Standards: ETL, cETL

Damp Location Listed

**Construction:** Metal frame with PC diffuser



#### **FINISHES:**

Black/Aged Brass

## LINE DRAWING:



BL-69317