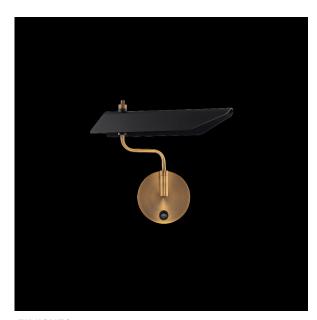

#### **DESCRIPTION**

Enveloping light. A modern, folded design with a bold exterior offering gracefully reflected light.

#### **FINISHES:**

Black/Aged Brass