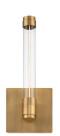

## Jedi

### Wall Sconce 3000K

| Fixture Type:   |  |
|-----------------|--|
| Catalog Number: |  |
| Project:        |  |
| Location:       |  |

| Model & Size | Color Temp | Finish                    | LED Watts | LED Lumens | Delivered Lumens |
|--------------|------------|---------------------------|-----------|------------|------------------|
| WS-51313 13" | 3000K      | AB Aged Brass<br>BK Black | 4W        | 260        | 207              |

#### DESCRIPTION

Clearly fascinating. A transparent tube of LED light providing dramatic illumination.