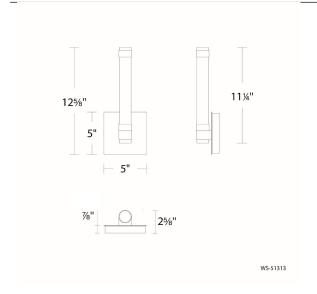

Aged Brass<br>BK Black | 4W        | 260        | 207              |

Example: WS-51313-BK

For custom requests please contact customs@waclighting.com

#### DESCRIPTION

Clearly fascinating. A transparent tube of LED light providing dramatic illumination.

#### **FEATURES**

- New LED filament techonology
- Driver concealed within the canopy
- 5 year warranty

#### **SPECIFICATIONS**

Color Temp: 3000K

Input: 120/277 VAC,50/60Hz

**CRI:** 90

Dimming: ELV: 100-10%
Rated Life: 50000 Hours

Mounting: Can be mounted on wall vertically or upside down

Standards: ETL, cETL

Damp Location Listed

Construction: Aluminum body with glass diffuser

#### REPLACEMENT PARTS

RPL-FIL-51313-AB - Replacement lamp AB RPL-FIL-51313-BK - Replacement lamp BK



#### **FINISHES:**



#### **LINE DRAWING:**