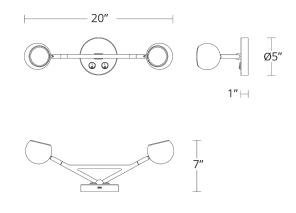

hed Nickel | 7W   | 120 VAC | 1075              | 322                     |

Example: BL-67320-BN

For custom requests please contact customs@waclighting.com

#### DESCRIPTION

Dome light. A rotatable neck accents a circular appeal for multidirectional illumination.

#### **FEATURES**

- Two on/off toggle switch on the canopy to control each lamp individually
- Light source offers 330 degree horizontal rotation and a 90 degree vertical rotation
- USB port on the bottom of the canopy for charging
- · Driver concealed within the canopy
- 5 year warranty

#### **SPECIFICATIONS**

Color Temp: 3000K

**Input:** 120 VAC,50/60Hz

**CRI:** 90

Rated Life: 54000 Hours
Standards: ETL, cETL

Damp Location Listed

Construction: Steel frame with PC diffuser



#### **FINISHES:**



#### LINE DRAWING:



BL-67320