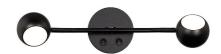

#### DESCRIPTION

Dome light. A rotatable neck accents a circular appeal for multidirectional illumination.

#### **FEATURES**

- Two on/off toggle switch on the canopy to control each lamp individually
- Light source offers 330 degree horizontal rotation and a 90 degree vertical rotation
- USB port on the bottom of the canopy for charging
- · Driver concealed within the canopy
- 5 year warranty