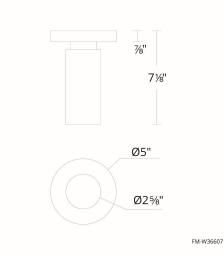

#### LINE DRAWING:

### Outdoor Ceiling Mount

Fixture Type:

Catalog Number:

Project:

Location:

| 0            |            |                                                          |           |            |                         |
|--------------|------------|----------------------------------------------------------|-----------|------------|-------------------------|
| Model & Size | Color Temp | Finish                                                   | LED Watts | LED Lumens | <b>Delivered Lumens</b> |
| FM-W36607 7" | 3000K      | AL Brushed Aluminum<br>BK Black<br>BZ Bronze<br>WT White | 11W       | 855        | 545                     |