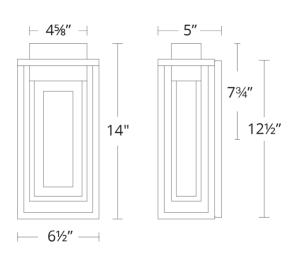

WS-W57014

| Model & Size  | Color Temp | Finish                   | LED Watts | LED Lumens | <b>Delivered Lumens</b> |
|---------------|------------|--------------------------|-----------|------------|-------------------------|
| WS-W57014 14" | 3000K      | BK/AB Black & Aged Brass | 5.6W      | 400        | 115                     |