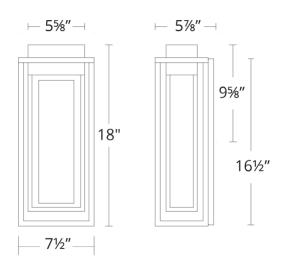

# Dorne

WS-W57018

WS-W57018

| Model & Size  | Color Temp | Finish                   | LED Watts | LED Lumens | <b>Delivered Lumens</b> |
|---------------|------------|--------------------------|-----------|------------|-------------------------|
| WS-W57018 18" | 3000K      | BK/AB Black & Aged Brass | 7.9W      | 600        | 217                     |