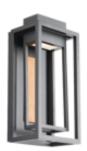

# Dorne

WS-W57014

#### PRODUCT DESCRIPTION

Beautiful ambient light warms over the antiqued brass finished feature to indirectly illuminate entryways subtly for a soft and comforting glow. This durable indoor/outdoor wall sconceoffers advanced LED technology discreetly hidden in its robust housing.

WS-W57014

| Model & Size  | Color Temp | Finish                   | LED Watts | LED Lumens | <b>Delivered Lumens</b> |
|---------------|------------|--------------------------|-----------|------------|-------------------------|
| WS-W57014 14" | 3000K      | BK/AB Black & Aged Brass | 5.6W      | 400        | 115                     |