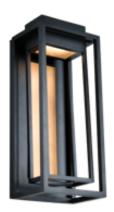

# Dorne

WS-W57018

#### PRODUCT DESCRIPTION

Beautiful ambient light warms over the antiqued brass finished feature to indirectly illuminate entryways subtly for a soft and comforting glow. This durable indoor/outdoor wall sconceoffers advanced LED technology discreetly hidden in its robust housing.

WS-W57018

| Model & Size  | Color Temp | Finish                   | LED Watts | LED Lumens | <b>Delivered Lumens</b> |
|---------------|------------|--------------------------|-----------|------------|-------------------------|
| WS-W57018 18" | 3000K      | BK/AB Black & Aged Brass | 7.9W      | 600        | 217                     |