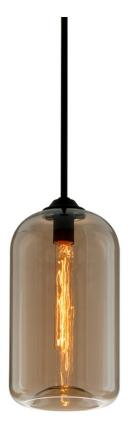

# **DISTRICT**

F5571-SBK

Offering a vintage twist to classic industrial style, District features a smooth hand blown glass shade in three colors; Clear, Topaz, and Smoke, and two sizes. A closed concave detail at the base of the cylindrical shade catches and reflects the light source above for a subtle ambient glow.

# **GLASS/SHADES**

Material Glass

Attachment

Color Topaz