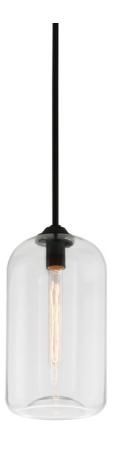

# **DISTRICT**

F5561-SBK

Offering a vintage twist to classic industrial style, District features a smooth hand blown glass shade in three colors; Clear, Topaz, and Smoke, and two sizes. A closed concave detail at the base of the cylindrical shade catches and reflects the light source above for a subtle ambient glow.

## **DIMENSIONS**

Height 15.75"

Width/Diameter 8.00"

Minimum Height 23.00"

Maximum Height 65.00"

Canopy/Backplate 6.25"

Hanging Type 1-6" / 2-12" / 1-18" Stems

Weight 6.60lb

# **GLASS/SHADES**

Material Glass

Attachment

Color Clear