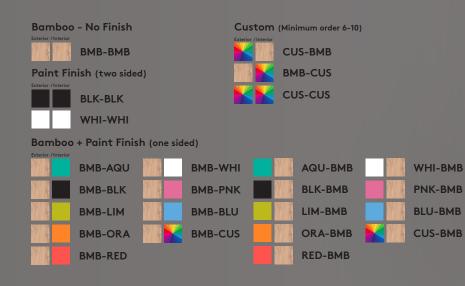

able? |
|-----------------|------------------------------------------------------|----------------------|----------------------------------------|------------------|------------------|------------------|------------------------|--------------|-------------------|
| SUN-0600        | X: 24" (600 mm)<br>Y: 24" (600 mm)<br>Z: 5" (120 mm) | 0.44 lb<br>(0.20 kg) | 3 ply (1/16″)<br>Sustainable<br>Bamboo | N/A (Shade only) | N/A (Shade Only) | N/A (Shade Only) | N/A (Shade Only)       | Nylon Rivets | Yes               |
| SUN-0900        | X: 35″ (900 mm)<br>Y: 35″ (900 mm)<br>Z: 7″ (180 mm) | 0.88 lb<br>(0.40 kg) | 3 ply (1/16″)<br>Sustainable<br>Bamboo | N/A (Shade only) | N/A (Shade Only) | N/A (Shade Only) | N/A (Shade Only)       | Nylon Rivets | Yes               |

## **FINISH OPTIONS**