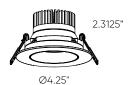

RGB + 2700 K -<br>6500 K | 120 V   |

## **Specifications**

Includes a junction box with integrated driver

Over 50,000 hours of service life

Full color spectrum

2700K - 6500K in pure whites

40° beam angle

30° tilting, 360° rotation

Dimmable through the Dals

Connect app only

Bluetooth mesh technology

Minimal heat emission

Aluminum construction

Regressed light source

Suitable for wet locations

#### Note

Add the DALS Connect Pro Hub for even greater flexibility: voice control, remote access, expanded mesh network, ability to connect up to 128 devices per Hub.

## Finish

○ WH White

# Download the Dals Connect app

Create groups
Set schedules
Remote access\*
Compatible with Google
Assistant and Amazon Alexa\*







\*Hub needed

#### DCP-GBR35-WH

5-year warranty

Ø3-1/2"