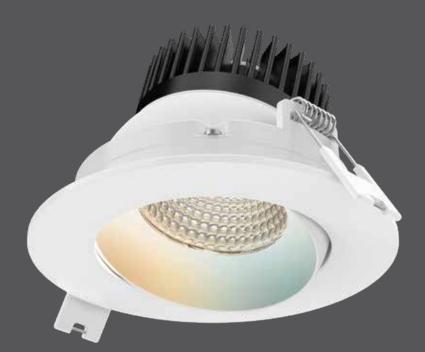

# **Revolve Pro**

Our Recessed family has grown with a new range of adjustable downlights. The effortless design and high functionality of these fixtures are sure to make a welcome addition in any room.

## **Specifications**

Includes a junction box with integrated driver

Over 50,000 hours of service life

Full color spectrum

2700K - 6500K in pure whites

40° beam angle

30° tilting, 360° rotation

Dimmable through the Dals

Connect app only

Bluetooth mesh technology

Minimal heat emission

Aluminum construction

Regressed light source

Suitable for wet locations

#### DCP-GBR35-WH

5-year warranty

Ø3-1/2"