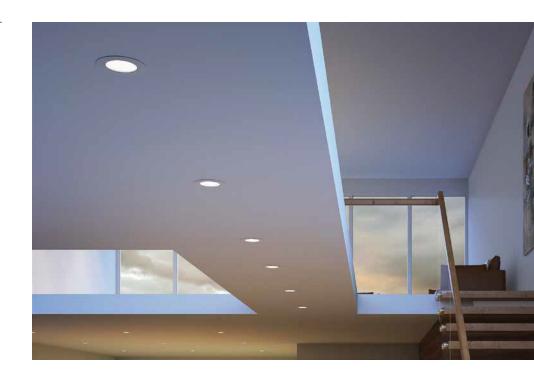

# **BR30** smart bulb

Enter the world of Smart lighting with our array of dimmable LED Wi-Fi controlled bulbs that emit a full spectrum of vibrantcolors or tunable pure whites ranging from 2700 to 6500 K. For tranquility and peace of mind, easily control and manage your lighting remotely with the DALS Connect" app connected to your mobile device or through your preferred AI home assistant.

## **Specifications**

Excellent color rendering
Full color spectrum
2700K - 6500K in pure whites
Superior LED performance and lifespan
Minimal heat emission
Suitable for enclosed fixtures
900 lm = 65W bulb equivalent
Dimmable through the Dals Connect app
Over 50,000 hours of service life
Suitable for dry locations
3-year warranty