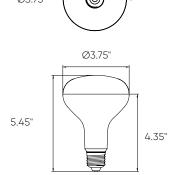

| Model       | Size | Watts  | Delivered lumens | CRI | Color °T              | Voltage |
|-------------|------|--------|------------------|-----|-----------------------|---------|
| SM-BI BBR30 | BR30 | Q \\\/ | 900 lm           | 80+ | RGB + 2700 K - 6500 K | 120 V   |

## **Specifications**

Excellent color rendering
Full color spectrum
2700K - 6500K in pure whites
Superior LED performance and lifespan
Minimal heat emission
Suitable for enclosed fixtures
900 lm = 65W bulb equivalent
Dimmable through the Dals Connect app
Over 50,000 hours of service life
Suitable for dry locations
3-year warranty