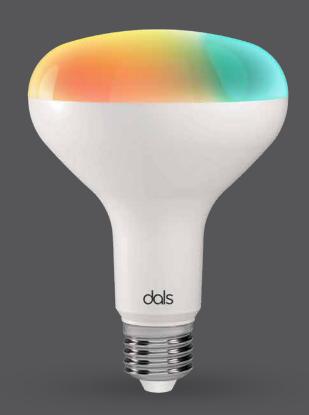

# **BR30** smart bulb

Enter the world of Smart lighting with our array of dimmable LED Wi-Fi controlled bulbs that emit a full spectrum of vibrantcolors or tunable pure whites ranging from 2700 to 6500 K. For tranquility and peace of mind, easily control and manage your lighting remotely with the DALS Connect" app connected to your mobile device or through your preferred AI home assistant.

## SM-BLBBR30

RGB+CCT smart bulb with embedded WiFienabled controller which you can control with your smartphone

## SM-BLBBR30