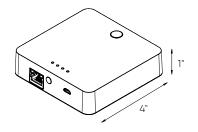

| Model   | Size | Wi-Fi | Bluetooth | Number of<br>supported devices | Alexa & Google Assistant compatible | Voltage |
|---------|------|-------|-----------|--------------------------------|-------------------------------------|---------|
| DCP-HUB | 4"   | √     | √         | 128*                           | $\checkmark$                        | 120 V   |