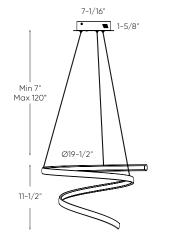

s | CRI | Color °T          | Voltage |
|----------|------|-------|------------------|-----|-------------------|---------|
| SPR20-CC | 20"  | 30 W  | 1060 lm          | 80  | 2700, 3000, 3500, | 120 V   |
| SPR34-CC | 34"  | 60 W  | 2370 lm          |     | 4000, 5000 K      |         |

### **Specifications**

Over 50,000 hours of service life Adjustable height up to 10 feet Switch-selectable CCT: 2700 K/3000 K/ 3500 K/4000 K/5000 K

Frosted lens

Integrated dimmable driver

Suitable for damp locations

Canopy mount on 4" octagonal junction box

Refer to website for dimmer compatibility

5-year warranty

#### Finish



#### Note

Other color °T and finishes available, but may require MOQ's and longer lead times. Please contact your DALS representative for more information.

## SPR20-CC



#### SPR34-CC