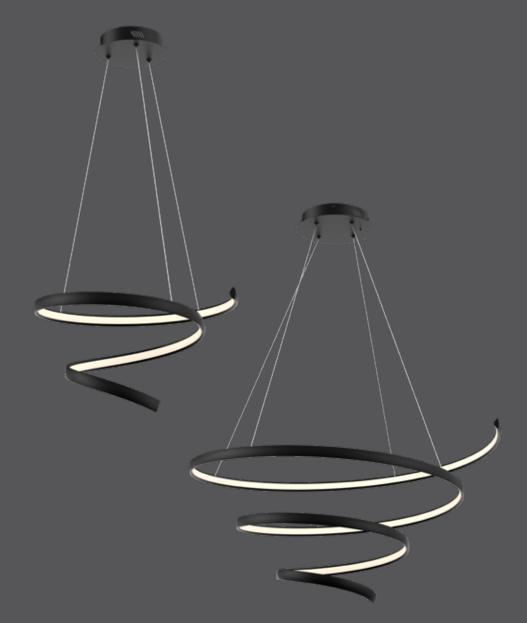

# Helix

A classic shape with a contemporary design. Helix is perfect for adding stature and prestige to any space. Its gentle spirals instantly enhance areas of the bedroom, kitchen islands, offices, and reading nooks.

## SPR20-CC

#### SPR34-CC