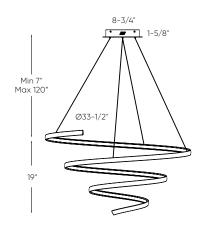

T          | Voltage |
|----------|------|-------|------------------|-----|-------------------|---------|
| SPR20-CC | 20"  | 30 W  | 1060 lm          | 80  | 2700, 3000, 3500, | 120 V   |
| SPR34-CC | 34"  | 60 W  | 2370 lm          |     | 4000, 5000 K      |         |

### **Specifications**

Over 50,000 hours of service life Adjustable height up to 10 feet Switch-selectable CCT: 2700 K/3000 K/ 3500 K/4000 K/5000 K

Frosted lens

Integrated dimmable driver

Suitable for damp locations

Canopy mount on 4" octagonal junction box

Refer to website for dimmer compatibility

5-year warranty

#### Finish



#### Note

Other color °T and finishes available, but may require MOQ's and longer lead times. Please contact your DALS representative for more information.

## SPR20-CC



#### SPR34-CC