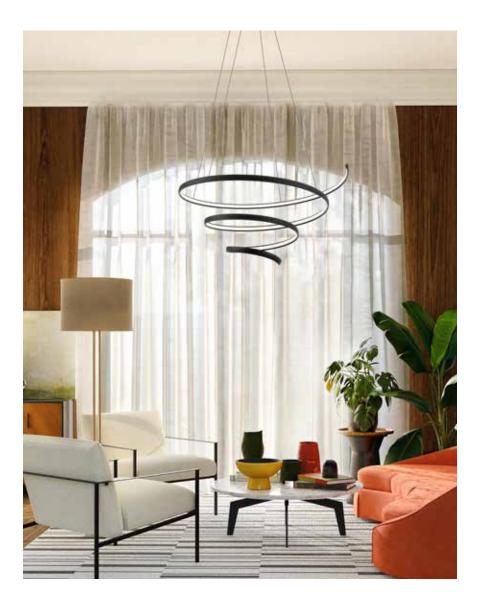

# Helix

A classic shape with a contemporary design. Helix is perfect for adding stature and prestige to any space. Its gentle spirals instantly enhance areas of the bedroom, kitchen islands, offices, and reading nooks.