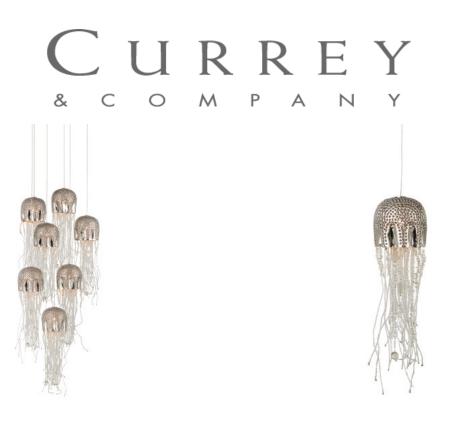

## Medusa 7-Light Round Multi-Drop Pendant

In Stock

Overall: 19"h x 15.5"dia Adjustable Height: 22" to 136"

Finish: Nickel Materials: Glass/Wrought Iron

Item Weight: 17 lbs. Number of Lights: 7 Suggested Bulb: G4 Bulb Socket Type: G4 10/70

Cord: 10' Clear Silver Shade: Nickel/Glass/Wrought Iron Shade Dimensions: 4.5" x 16"h The Medusa Round 7-Light Multi-Drop Pendant effervesces with echoes of the deep sea. Beads cascading from its dimpled shades in a nickel finish mimic the profile of a jellyfish, one of nature's most mysterious creatures. The beads are threaded by hand and the cap is hand-punched, a mix of tasks that are painstakingly involved. These highlight the skills of the craftspeople who make our most artful products. The beads took on added paleness once they were sandblasted before being attached. The canopy of this piece is luminous in a painted silver finish. This fixture is among Currey & Company's multi-drop pendant collection, which includes multiple configurations.