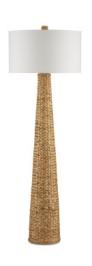

## Birdsong Floor Lamp

8000-0138

In Stock / New / Bestseller

Overall: 67.25"h x 22"dia

Finish: Natural

Materials: Water Hyacinth

Item Weight: 19 lbs. Number of Lights: 1

Suggested Bulb: A Standard Bulb

Socket Type: E26 150/150

Cord: 8' Clear Silver Switch: 3-Way Turn Knob Shade: Off White Linen Shade Dimensions: 22" x 12.5"h The knobby weave of water hyacinth that covers the Birdsong Floor Lamp takes an artisan a remarkable length of time to achieve to provide the surface with such visual consistency. Designed by Clarence Mallari, the rope floor lamp is statuesque in scale and is a cohesive composition with its finial that matches its body. An off-white linen drum shade adds to the incredible texture this woven floor lamp exudes.