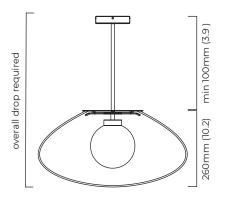

#### SUSPENSION

drop rod with ceiling box

please specify the required overall drop from the ceiling to the bottom of the fitting