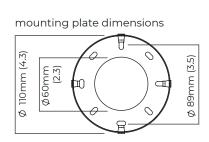

#### SUSPENSION

drop rod with ceiling box

please specify the required overall drop from the ceiling to the bottom of the fitting