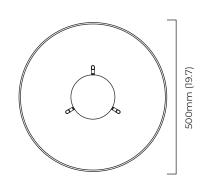

# PETRA LARGE PENDANT

Delicate yet strong, this curvaceous pebble-like pendant contrasts a translucent hand blown glass shade with refined metalwork. Both sizes can be used in combinations to create installations.