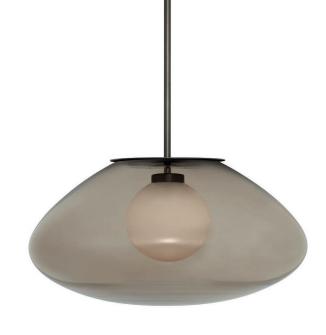

# PETRA LARGE PENDANT

Delicate yet strong, this curvaceous pebble-like pendant contrasts a translucent hand blown glass shade with refined metalwork. Both sizes can be used in combinations to create installations.

#### FINISH

satin brass with smoked glass shade and hand shaped smoked glass inner shade CTO-01-182-0021

dark bronze with smoked glass shade and hand shaped smoked glass inner shade CTO-01-182-0023

satin brass with smoked glass shade and white opal glass inner shade CTO-01-182-0022

dark bronze with smoked glass shade and white opal glass inner shade CTO-01-182-0024